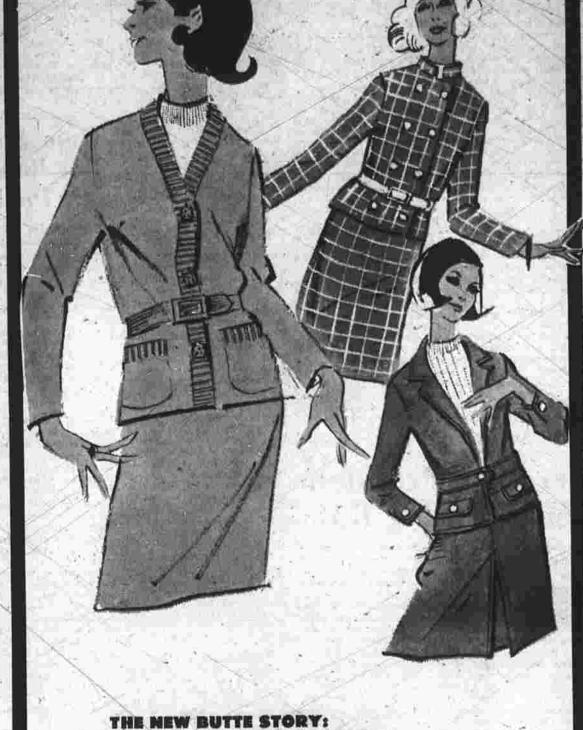

BELTED, AND IN THREE PARTS.

The belted threesome . . . Butte's very expert way to usher in the new season. Left to right: Belted cardigan jacket, with rib knit rim, contrasting blouse, in gold and brown. 46.00. Window pane plaid, double breasted jacket, with mandarin collar olive, green, black. 50.00. Belted jacket with notched collar, contrasting rib knit blouse, gray, olive, wine, 46.00. All in sizes 8-18. Downtown Manchester.