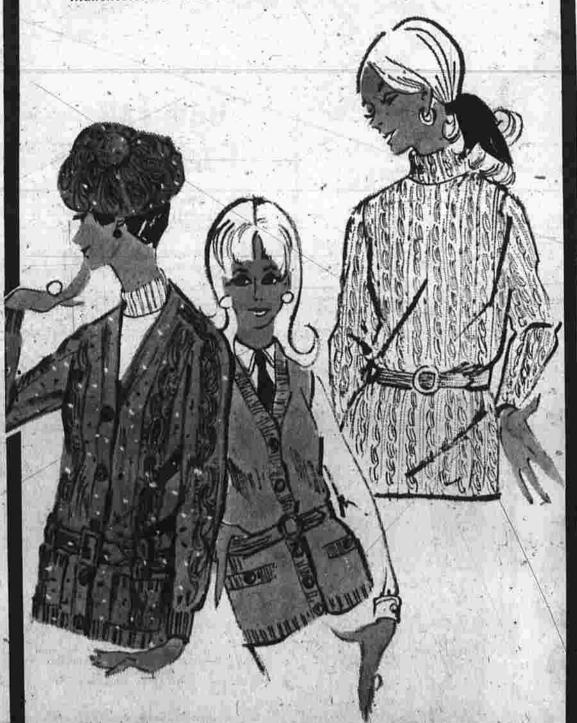

### THE NEW SWEATER LOOK: LONG, SLOUCHY AND BELTED

The belted sweater . . . smashing over pants or skirts . . . it's where it's at . . . it's Big Big For this minute fashions. Left to right Belted tweed sweater in nutmeg and chutney, S, M, L. 23.00, matching tam 6.00. Sleeveless belted V-neck sweater vest, in natural green, navy, brown, gold. S, M, L. 12.00. Belted turtle of baby cable, in navy, flax, green, S, M, L. 16.00. Downtown Manchester and Parkade.